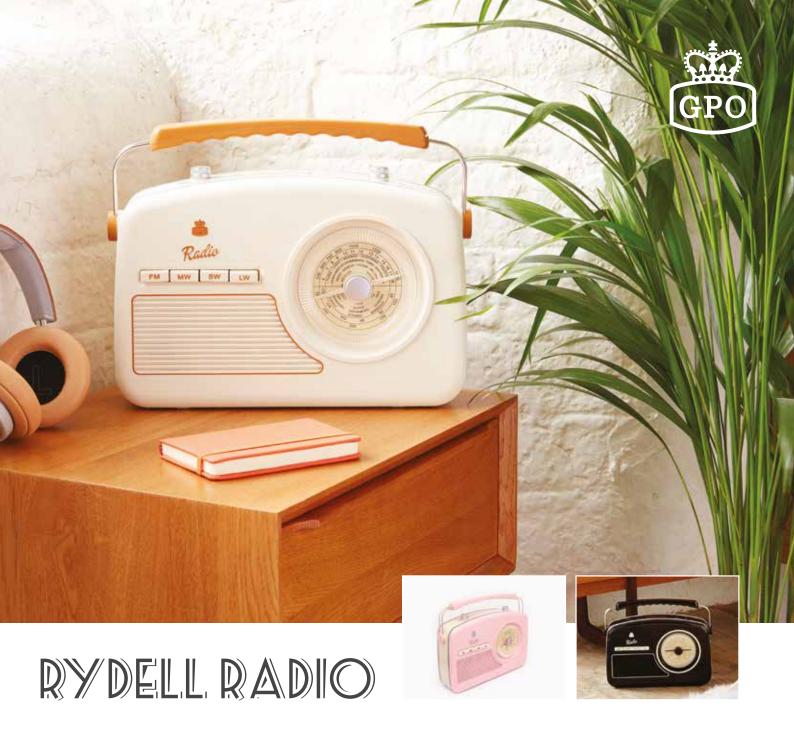

The GPO Rydell radio is available in either Four Band (Black, Cream or Pink) or DAB (Black or Cream). Plug it into the mains or pack it with batteries and take it with you wherever you go.

## Analogue:

- Carries MW, LW, FM and SW frequencies
- ▶ Portable
- Rotary dials for tone and volume settings
- ▶ Easy-to-read rotary tuning dial
- Mains or battery operated (6 x C batteries - not included)
- ▶ Weight: 1.5kg
- Dimensions: W 31 x D 7 x H 27cm
- Available in Black, Cream or Pink.

## DAB:

- ▶ Portable
- > 20 radio stations pre-set (DAB 10 / FM 10)
- Automatically sets the clock via DAB
- Alarm function: wake up to buzzer or radio
- Sleep function
- Snooze function
- Mains or battery operated (6 x C batteries - not included)
- Weight: 1.5kg
- Dimensions: W 31 x D 7 x H 27cm
- Available in Black or Cream.