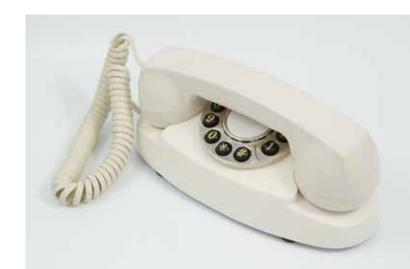

## AUDREY

The petite and beautiful GPO Audrey is reminiscent of the 1960s bedside telephone. Designed to sit pretty in any classic-style boudoir, this push-button telephone, with its small footprint, is both discreet and perfectly functional.

The GPO Audrey is a sturdy, high-quality telephone with rubber feet that ensure that it stays put and when you need to remain undisturbed, the ring tone can be turned off with a switch.

## **FEATURES:**

- Ringer on/off
- Compatible with telephone banking, switchboards e.t.c. (tone dialling)
- Rubber feet
- ▶ High quality design and manufacture

Tel: 0330 024 0383 www.gporetro.com

/GPORetro GPO Retro