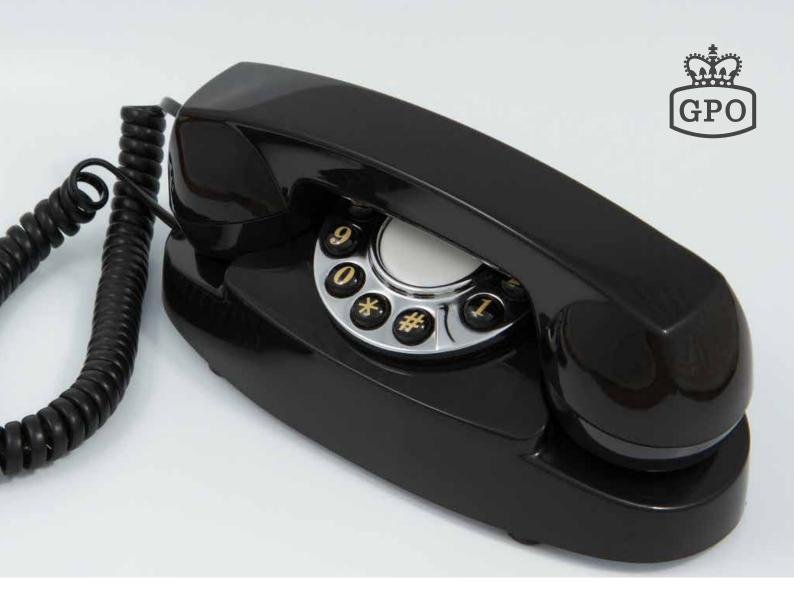

## AUDREY

The petite and beautiful GPO Audrey is reminiscent of the 1960s bedside telephone. Designed to sit pretty in any classic-style boudoir, this push-button telephone, with its small footprint, is both discreet and perfectly functional.

The GPO Audrey is a sturdy, high-quality telephone with rubber feet that ensure that it stays put and when you need to remain undisturbed, the ring tone can be turned off with a switch.

## **FEATURES:**

- Ringer on/off
- Compatible with telephone banking, switchboards e.t.c. (tone dialling)
- Rubber feet
- ▶ High quality design and manufacture

Tel: 0330 024 0383 www.gporetro.com

/GPORetro GPO Retro