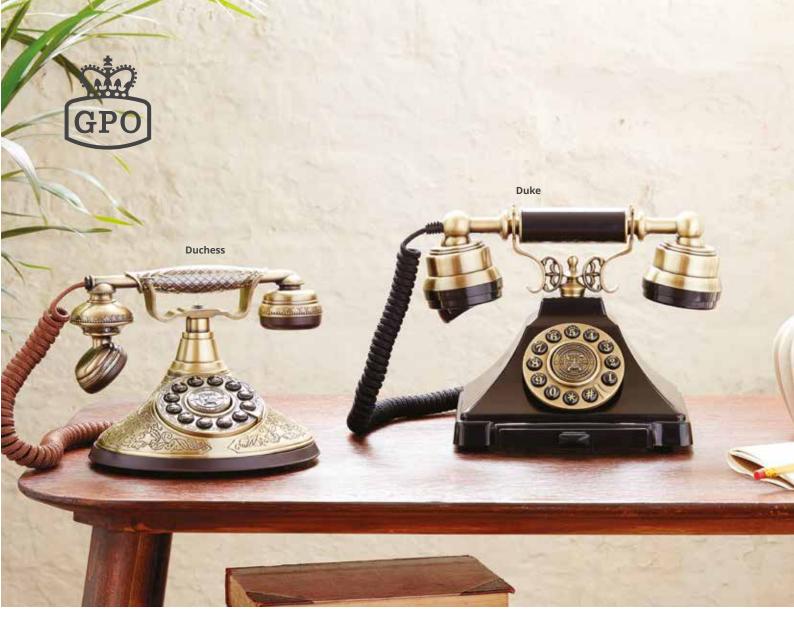

## DUKE & DUCHESS

The GPO Duke, an early 20th-century design, is a stylish addition to any living space. The Duke has traditional features such as a pull-out note tray, solid high-quality finish and handset curly cord.

The GPO Duchess is regal with a classic shape and design. Lovingly designed (in-house) by GPO, the Duchess has a solid, brass finish and traditional cloth handset curly cord.

## **FEATURES:**

- Authentic bell ring
- ▶ Classic early 20th-century design
- ▶ Pull-out note-pad tray (Duke)
- Push-button dialing
- Touch tone

- ▶ Traditional cloth handset curly cord
- ▶ Compatible with modern telephone banking
- Solid brass finish (Duchess),
- > Solid high quality black finish (Duke).