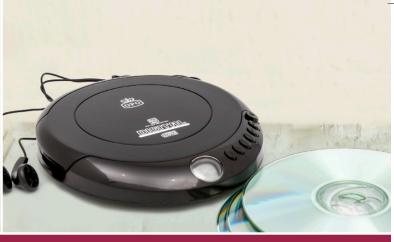

## PORTABLE CD PLAYER -DISCMAN

#### FEATURES:

- > 20 Tracks Programmable Memory
- Play/Pause, Stop/Off, Skip/Search Forward, Skip/Search Backward Mode, Program, Volume+, Volume-.
- ▶ 6 Digits LCD Display
- With 3.5mm Earphone Jack & 4.5V DC in Jack
- ▶ With 60 sec. Anti-Shock Function.
- Accessory Includes Our Standard Earphones x 1pc
- Operated by 2pcs x "AA" Size Batteries (Not Included)
- Unit Dimention: 148(L) x 133(W) x 25(D)mm
- ▶ Standard Giftbox Packing