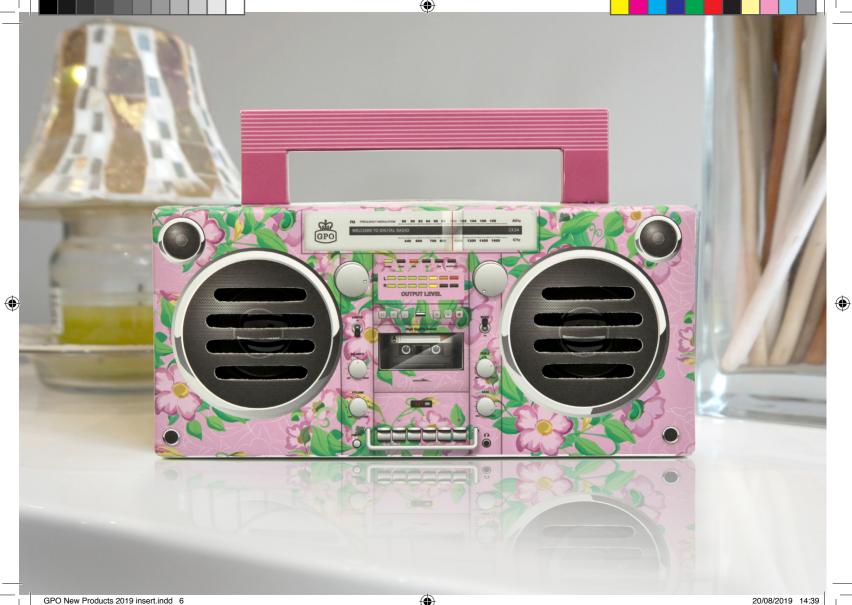

# GPO BRONX BLUETOOTH SPEAKERS

#### **FEATURES:**

- ▶ Bluetooth
- Aux
- ▶ TF card.TWS
- Material:ABS +Metal+Fabric
- Frequency response: 60Hz-20kHz
- ▶ Transmission:10-15M
- ▶ Speaker 5W
- ▶ Charging Time:2H
- ▶ Battery:1200MAH

GPO New Products 2019 insert.indd 7 20/08/2019 14:39