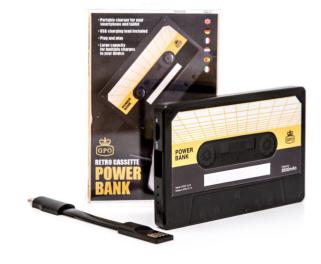

### CASSETTE DOWER BANK

Have the power to charge wherever you are, with a little retro style. GPO's Cassette Power Bank comes with 3500mAh. Just plug in via USB and get a little extra charge. It even comes with a retro-style cassette base. Keep going, even on the go!

#### **FEATURES:**

- > 3500 mAh Portable Power Bank
- ▶ Efficient Charge
- Works with smartphone and tablet
- USB charging lead included
- Provides up to 2 hours of charge
- Protection against overcharge
- Drop resistant
- Dimensions (mm) 100 (L) x 65 (W) x 9 (H)