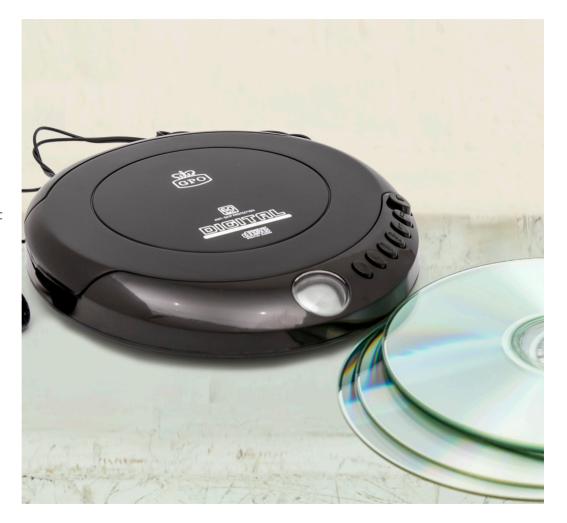

## PORTABLE CD PLAYER -DISCMAN

#### FEATURES:

- > 20 Tracks Programmable Memory
- Play/Pause, Stop/Off, Skip/Search Forward, Skip/Search Backward Mode, Program, Volume+, Volume-.
- ▶ 6 Digits LCD Display
- With 3.5mm Earphone Jack & 4.5V DC in Jack
- ▶ With 60 sec. Anti-Shock Function.
- Accessory Includes Our Standard Earphones x 1pc
- Operated by 2pcs x "AA" Size Batteries (Not Included)
- Unit Dimention: 148(L) x 133(W) x 25(D)mm
- ▶ Standard Giftbox Packing