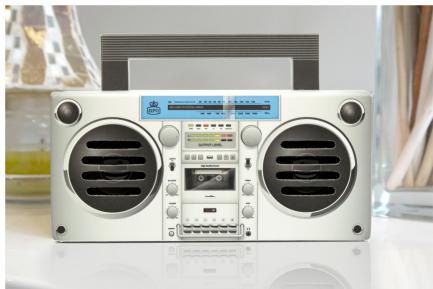

# GPO BRONX BLUETOOTH SPEAKERS

#### **FEATURES:**

- ▶ Bluetooth
- Aux
- ▶ TF card.TWS
- Material:ABS +Metal+Fabric
- Frequency response: 60Hz-20kHz
- ▶ Transmission:10-15M
- ▶ Speaker 5W
- ▶ Charging Time:2H
- ▶ Battery:1200MAH

GPO New Products 2019 insert.indd 7 20/08/2019 14:39