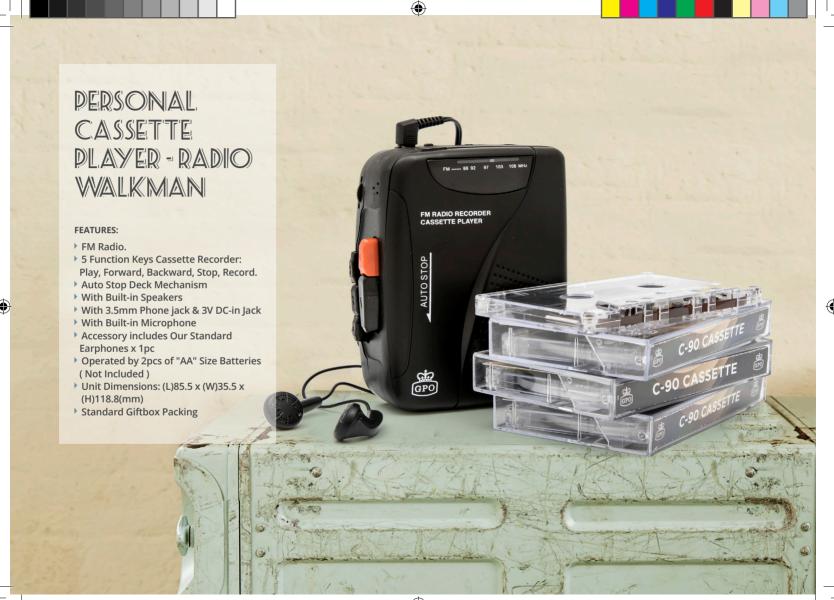

#### FEATURES:

- > 20 Tracks Programmable Memory
- Play/Pause, Stop/Off, Skip/Search Forward, Skip/Search Backward Mode, Program, Volume+, Volume-.
- ▶ 6 Digits LCD Display
- With 3.5mm Earphone Jack & 4.5V DC in Jack
- ▶ With 60 sec. Anti-Shock Function.
- Accessory Includes Our Standard Earphones x 1pc
- Operated by 2pcs x "AA" Size Batteries (Not Included)
- Unit Dimention: 148(L) x 133(W) x 25(D)mm
- ▶ Standard Giftbox Packing

#### PACKING:

- 1px/Giftbox, Size: 15.0(L)x15.0(W) x5.5(H)cm
- ▶ 10pcs/Carton, Meas: 32x16.5x20cm