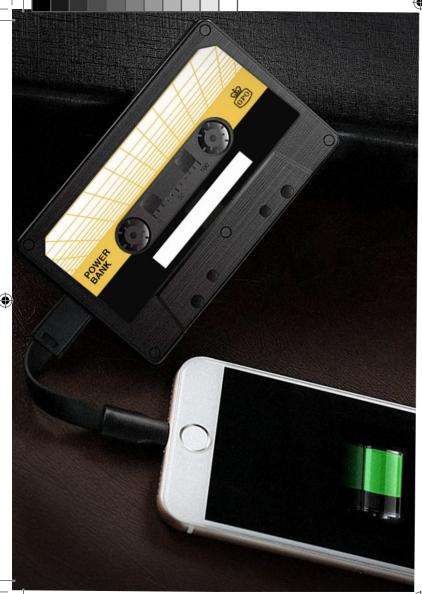

### CASSETTE DOWER BANK

Have the power to charge wherever you are, with a little retro style. GPO's Cassette Power Bank comes with 3500mAh. Just plug in via USB and get a little extra charge. It even comes with a retro-style cassette base. Keep going, even on the go!

#### **FEATURES:**

- > 3500 mAh Portable Power Bank
- ▶ Efficient Charge
- Works with smartphone and tablet
- USB charging lead included
- Provides up to 2 hours of charge
- Protection against overcharge
- Drop resistant
- Dimensions (mm) 100 (L) x 65 (W) x 9 (H)