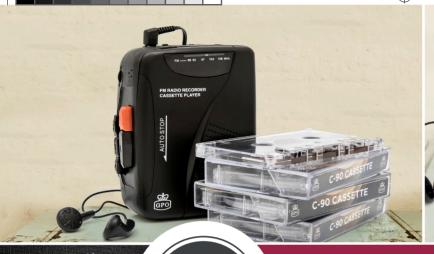

## PORTABLE CD PLAYER -DISCMAN

#### FEATURES:

- > 20 Tracks Programmable Memory
- Play/Pause, Stop/Off, Skip/Search Forward, Skip/Search Backward Mode, Program, Volume+, Volume-.
- ▶ 6 Digits LCD Display
- With 3.5mm Earphone Jack & 4.5V DC in Jack
- ▶ With 60 sec. Anti-Shock Function.
- Accessory Includes Our Standard Earphones x 1pc
- Operated by 2pcs x "AA" Size Batteries (Not Included)
- Unit Dimention: 148(L) x 133(W) x 25(D)mm
- ▶ Standard Giftbox Packing