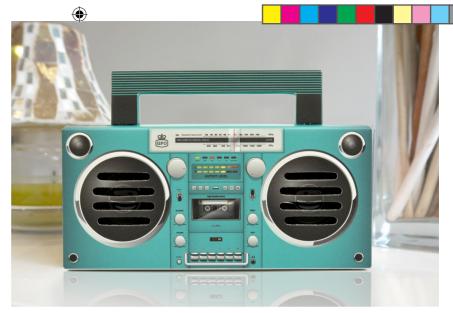

# GPO BRONX BLUETOOTH SPEAKERS

#### **FEATURES:**

- ▶ Bluetooth
- Aux
- ▶ TF card.TWS
- Material:ABS +Metal+Fabric
- Frequency response: 60Hz-20kHz
- ▶ Transmission:10-15M
- ▶ Speaker 5W
- ▶ Charging Time:2H
- ▶ Battery:1200MAH

GPO New Products 2019 insert.indd 7 20/08/2019 14:39