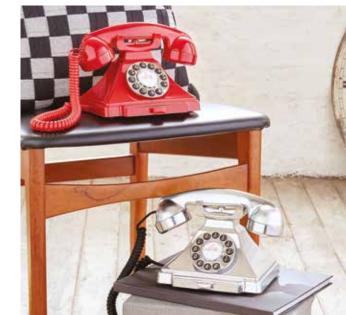

## CARRINGTON

The GPO Carrington is a suave but contemporary, classic design. This British telephone has just the right amount of 1920s decor, combined with modern technology. The design is based on the vintage Bakelite telephone and features push-button dialing, a pull-out pad tray (originally used for keeping note of exchange numbers) and authentic bell ring.

## **FEATURES:**

- Authentic bell ring
- ▶ Classic early 20th century design
- ▶ Push-button dialing
- Pull-out note-pad tray
- ▶ Ringer on / off switch
- ▶ Compatible with modern telephone banking
- Available in Black, Chrome, Ivory and Red.