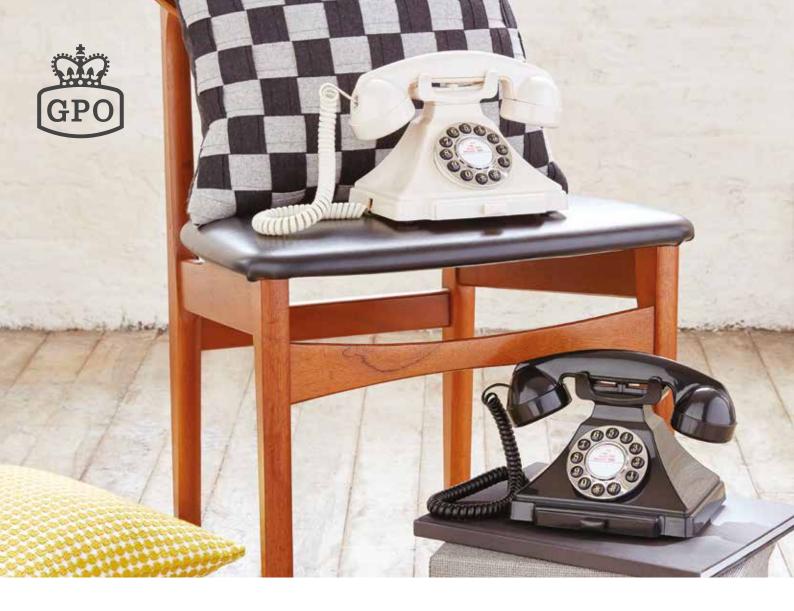

## CARRINGTON

The GPO Carrington is a suave but contemporary, classic design. This British telephone has just the right amount of 1920s decor, combined with modern technology. The design is based on the vintage Bakelite telephone and features push-button dialing, a pull-out pad tray (originally used for keeping note of exchange numbers) and authentic bell ring.

## **FEATURES:**

- Authentic bell ring
- ▶ Classic early 20th century design
- ▶ Push-button dialing
- Pull-out note-pad tray
- ▶ Ringer on / off switch
- ▶ Compatible with modern telephone banking
- Available in Black, Chrome, Ivory and Red.