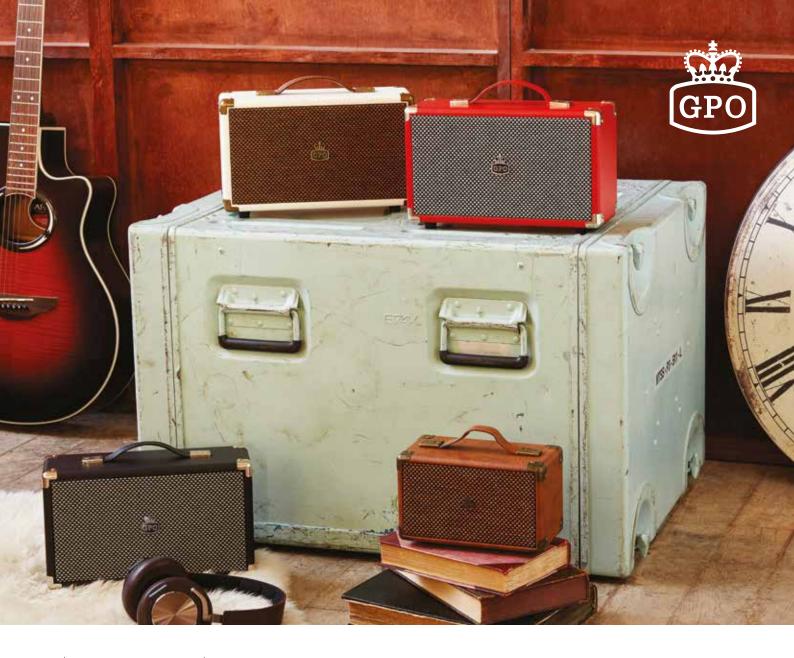

## WESTWOOD SPEAKERS

The GPO Westwood Speaker is a compact and stylish speaker system with Bluetooth technology, enabling you to play music from your smartphone or MP3 player.

The GPO Westwood Mini is more compact than its older sibling, and has a re-chargeable battery that can provide up to 5 hours' playback time.

## **FEATURES:**

- Compact size
- ▶ 25 watt output
- ▶ 2 x 5 watt output (10 watts total Mini)
- ▶ Battery charging time: 4-5 hours (Mini)
- ▶ Bluetooth connectivity
- ▶ Multimedia connection through Bluetooth, RCA input and 3.5mm Aux in
- ▶ Bass, Treble and Volume Controls
- ▶ Vintage cloth style grille, carry handle and metal corner protectors

- Great addition to the GPO turntables or use individually for playback from Bluetooth-enabled media devices
- ▶ Weight 1.8 (Westwood)
- ▶ Weight: 0.8kg (Mini)
- ▶ Dimensions: Westwood W 26 x D 11 x H 17.5cm
- Dimensions: Westwood Mini W 18.4 x D 10.6 x H 11.5cm
- ► Available in Apple Green, Cream & Tan, Jet Black, Pillar-Box Red, Sky Blue and Vintage Brown
- ▶ Mini available in Jet Black, Pillar-Box Red and Vintage Brown