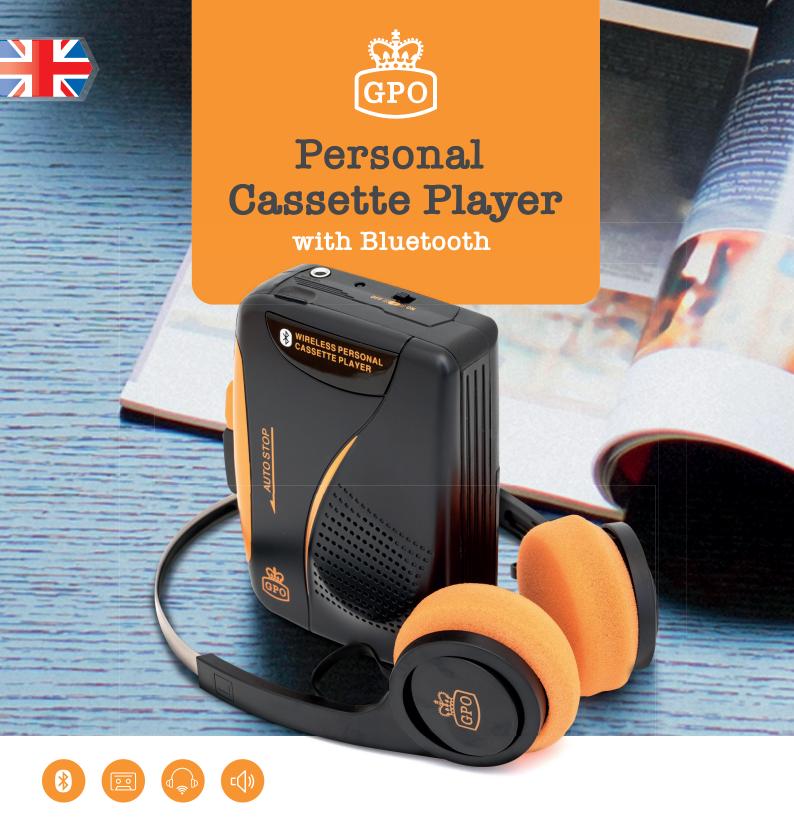

Another GPO unit that successfully marries retro and modern. The portable cassette player was an iconic piece of kit for music fans in the 80s and 90s. This version is battery powered and has built-in speakers, so you can just plug in your Cassette and you're ready to go. For the ultimate convenience, the Bluetooth headphones allow you to listen without getting tangled in wires.

## Specification

- Bluetooth
- Wireless Headphones
- Play / Record to Cassettes
- Auto Stop Deck Mechanism
- Built-in Speaker
- Built-in Mic
- 3.5mm Phone Jack
- 3V DC-in Jack
- 2 x A" Batteries (not Inc.)
- Unit Dimensions:85.5L x 35.5W x 118.8H mm