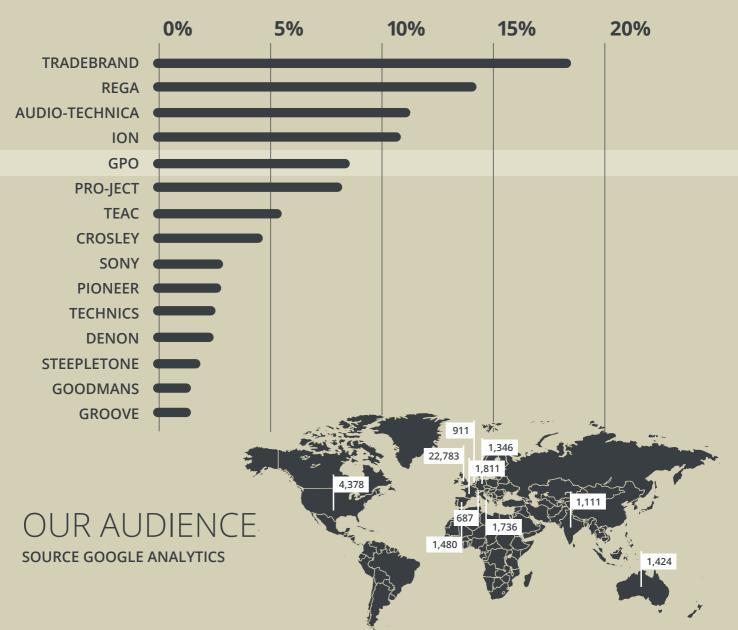

#### WHY GPO?

Retailers see a return on GPO. A third of the turntables sold in the UK between 2016 and 2018 was a GPO (Based on Sales Value). GPO has 5 turntables in the top 100 sold (one in the top 10).

# UK TURNTABLE SALES

OCT 2017 - SEPT 2018