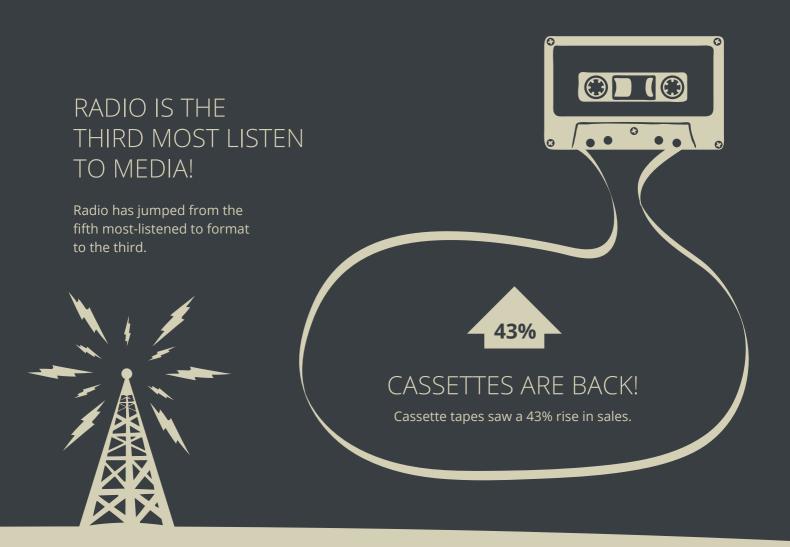

The timing couldn't have been more perfect. The music industry was about to change. The vinyl revival took many people by surprise, but GPO had recognised that while streaming and digital downloads gave music fans access to their favourite songs within seconds, they also wanted something they could hold in their hands.

Retro style was front and centre with the nostalgic telephones GPO was offering, but how could it be applied to music? GPO's range of turntables, and music systems, using vinyl, Bluetooth, cassettes, DAB and USB show that this eye catching approach could blend 21st century tech with a vintage look.

The vinyl revival has helped drive this growth. According to Deloitte, 10% of global revenues will come from the sale of new turntables and accessories.

Music fans are listening to and buying more music. They're streaming it, downloading it, buying records and tapes. They want music they can hold as well as music that's in the cloud. It's about choice.