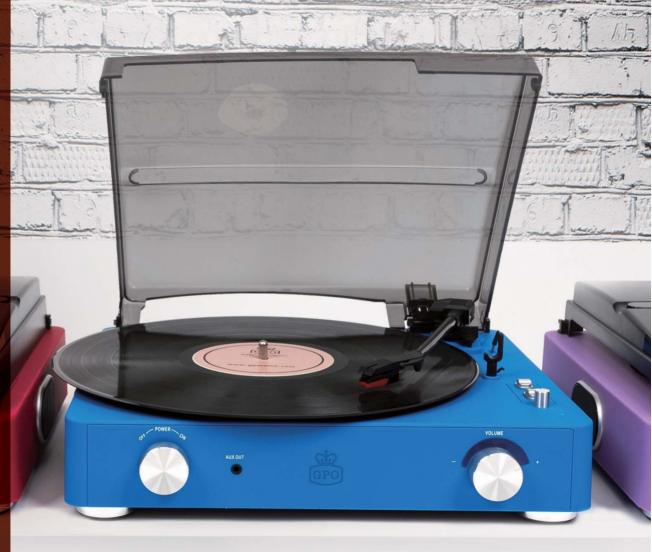

## The GPO Stylo II is the new improved version of the classic.

Introducing new features including 'Pitch control' a stunning choice of colours and a stylish 'Rubberised' finish, the new Stylo II is designed for those who want to step gently back into the Vinyl market. With twin built-in speakers, it's ready to plug and play and is compatible with all external speakers.

## **FEATURES**

- New Improved Design for 2017
- Rubberised Finish
- Pitch Control
- Plays 33, 45 and 78 speed records
- · Aux in 3.5mm for MP3 connection
- Headphone jack
- Built in twin stereo speakers with 2 x 2 watt output (4 watts total)
- Auto Stop
- Compatible with all external speakers including the GPO Westwood and GPO Westwood Mini
- · Weight: 2.3kg
- · Dimensions: W 33 x D 28 x H 11.5cm
- 1 year warranty
- Available in Black, Chalk White, Cobalt Blue, Lilac and Red