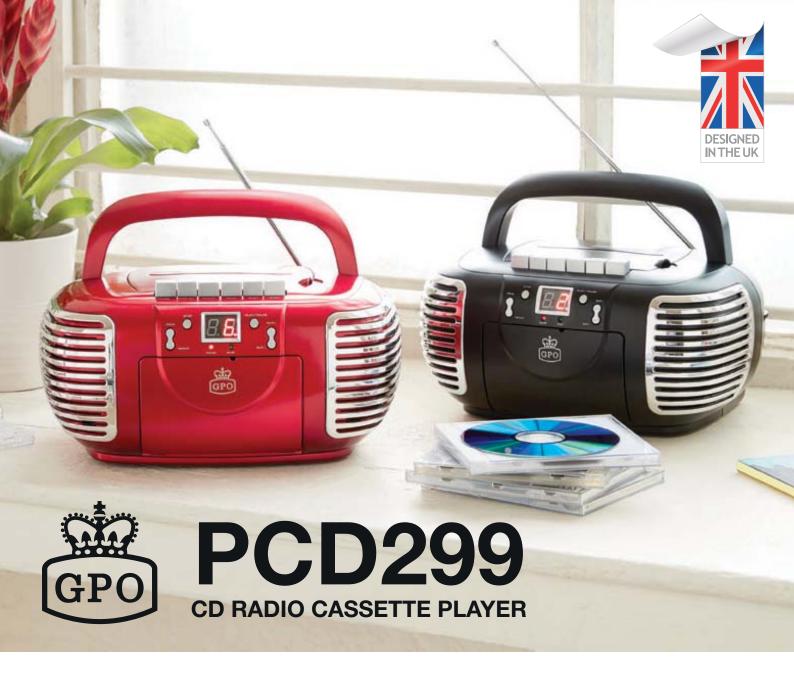

Play all your old cassettes and CDs with this three in one Radio, Cd and Cassette player. Tune into AM and FM radio stations and programme in your favourites so they're easy to find.

- Portable
- Top loading single CD/ CDR-W
- Analogue Tuning Radio, Dual Band AM/FM
- Repeat 1/ All Tracks
- Program
- Single Cassette Player
- 2 Digit Red LED Display
- Telescopic Antenna

- Chrome Speaker Grill
- Built-in High Performance Stereo Speakers
- Output Power: 2 x 1 watt (2 watts total)
- Mains or battery operated (batteries not included)
- Weight: 1.85kg
- Dimensions: W 24 D 29 H 14cm
- 6 x C batteries (not included)
- 1 year warranty