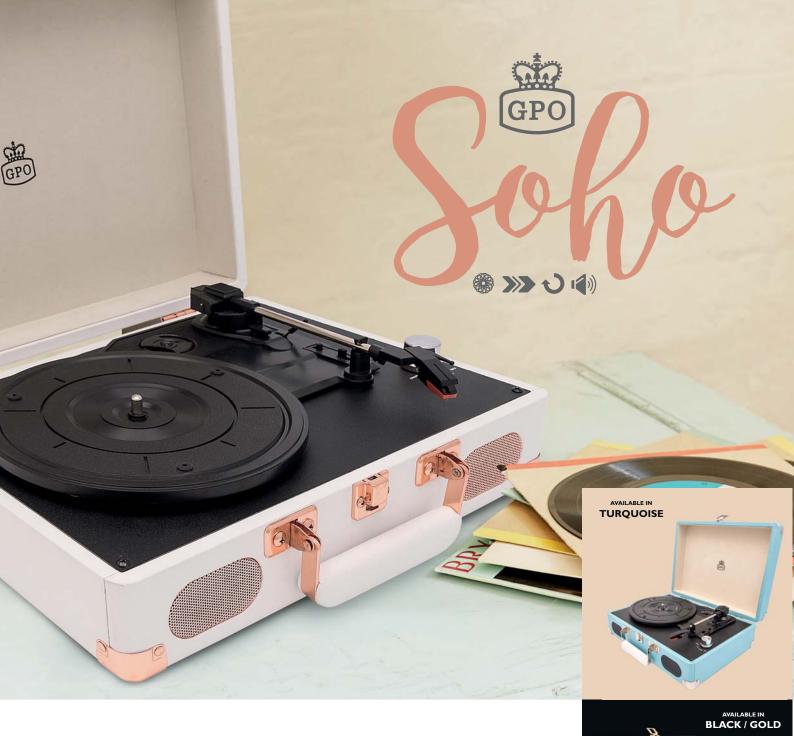

The GPO Soho, made exclusively for HMV, comes in a number of stylish shades; Black and Gold, Turquoise, and White and Rose Gold. Plug in external speakers to boost the sound of the built in speakers, and make the most of your Vinyl collection.

- Plays 33,45 and 78 speed records
- Built in twin stereo speakers with 2x 1.5 watt output (3 watts total)
- Auto Stop
- Available in Black and Gold, Turquoise, or White and Rose Gold
- Compatible with all external speakers including the GPO Westwood and GPO Westwood Mini
- Weight 2.5KG
- Dimensions W35.5x D27.5 x H13.5cm
- I Year warranty

AVAILABLE IN WHITE / ROSE GOLD

tel: 0330 024 0383 www.gporetro.com