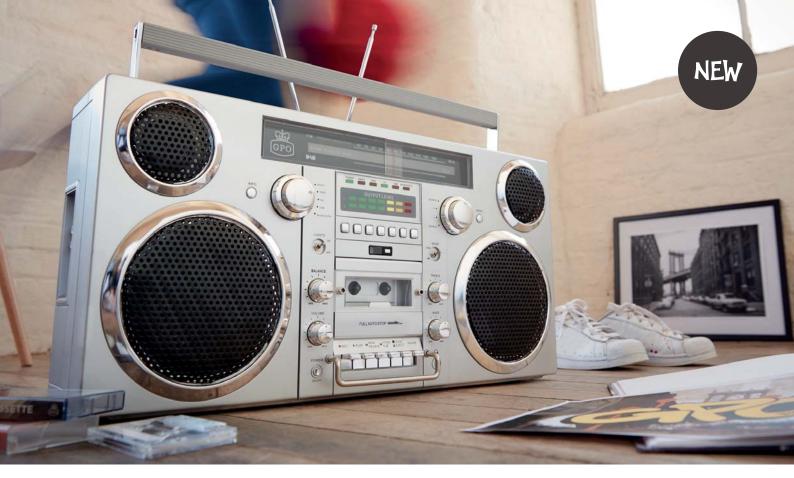

- Fully Portable
- Bluetooth connectivity for use with smart phones & tablets
- 2 x 40 watt speakers
- Rechargeable Lithium Battery
- Power supply compartment
- Multimedia connection through RCA input and 3.5mm Aux in
- Top Loading CD function for Playback & Recording
- Cassette Player with Recording function and digital tape counter
- DAB and DAB+ FM Radio with Info button

- USB and Cassette Playback / Recording
- Volume, Balance, Bass and Treble Controls
- 80's retro style back light & Digital VU indicators
- Twin aerials
- Headphone & Microphone port
- Compatible with all external speakers
- Charge Time: 1.5 hours
- Playback Time: Up to 4 hours
- Weight: 10kg unit only
- Dimensions: W 60 x D 14 x H 30cm
- 1 year warranty
- Available in a premium 80s retro style
- Silver/Chrome or Black & Silver / Chrome