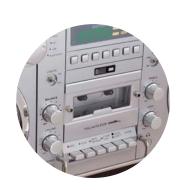

- Fully Portable
- Bluetooth connectivity for use with smart phones & tablets
- 2 x 40 watt speakers
- Rechargeable Lithium Battery
- Power supply compartment
- Multimedia connection through RCA input and 3.5mm Aux in
- Top Loading CD function for Playback & Recording
- Cassette Player with Recording function and digital tape counter
- DAB and DAB+ FM Radio with Info button

- USB and Cassette Playback / Recording
- Volume, Balance, Bass and Treble Controls
- 80's retro style back light & Digital VU indicators
- Twin aerials
- Headphone & Microphone port
- Compatible with all external speakers
- Charge Time: 1.5 hours
- Playback Time: Up to 4 hours
- Weight: 10kg unit only
- Dimensions: W 60 x D 14 x H 30cm
- 1 year warranty
- Available in a premium 80s retro style
- Silver/Chrome or Black & Silver / Chrome