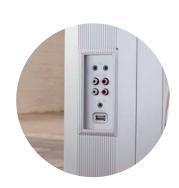

- Fully Portable
- Bluetooth connectivity for use with smart phones & tablets
- 2 x 40 watt speakers
- Rechargeable Lithium Battery
- Power supply compartment
- Multimedia connection through RCA input and 3.5mm Aux in
- Top Loading CD function for Playback & Recording
- Cassette Player with Recording function and digital tape counter
- DAB and DAB+ FM Radio with Info button

- USB and Cassette Playback / Recording
- Volume, Balance, Bass and Treble Controls
- 80's retro style back light & Digital VU indicators
- Twin aerials
- Headphone & Microphone port
- Compatible with all external speakers
- Charge Time: 1.5 hours
- Playback Time: Up to 4 hours
- Weight: 10kg unit only
- Dimensions: W 60 x D 14 x H 30cm
- 1 year warranty
- Available in a premium 80s retro style
- Silver/Chrome or Black & Silver / Chrome