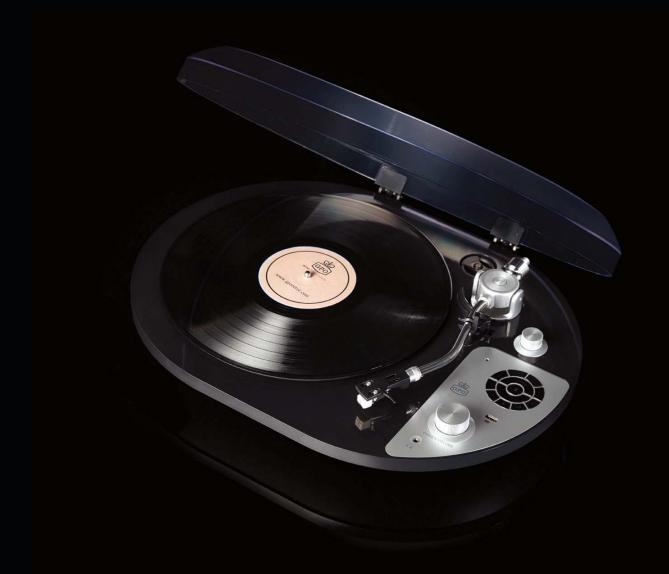

## GPO PR50

Including weight balance arm, pitch function and Audio Technica Cartridge, the PR-50 gives a more precise sound.

With aux ports and a Bluetooth transmitter you can connect to all external speakers. Plug in a USB stick for playback and segmented recording.

- 33/45 RPM
- Bluetooth Transmitter
- Audio Technica Cartridge
- Pitch control
- Weight balance arm
- Headphones socket
- Aux In/Out
- USB Playback
- Segmented Recording
- Compatible with all external speakers
- Weight: 4.3kg
- Dimensions: W 36 x D 48 x H 12cm
- 1 year warranty
- Available in a Premium Black Gloss Finish